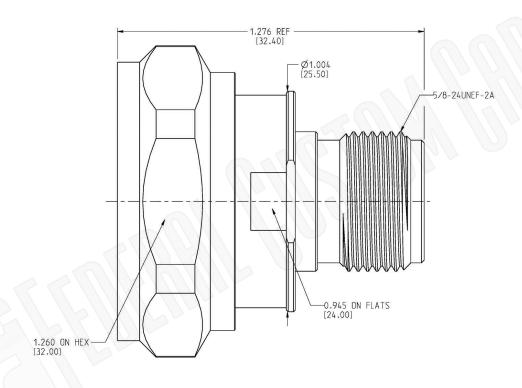

## Federal Custom Cable www.FCCable.com

1891 Alton Parkway, Irvine, CA 92606 Phone: (949) 851-3114 | Fax: (949) 852-8136 Sales@FCCable.com

|  | CAGE CODE 1UKX3  Dimensions  Part Number:  A3848 | Part Number: | Description: 7/16 MALE TO N FEMALE ADAPTER |
|--|--------------------------------------------------|--------------|--------------------------------------------|
|  |                                                  | V 30 VO      |                                            |
|  |                                                  |              |                                            |
|  | Millimeters I Inches                             |              |                                            |