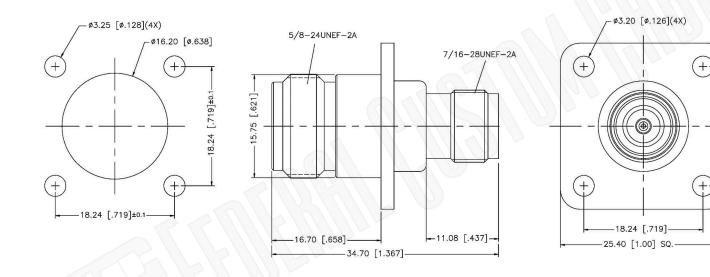

## **Material Specifications**

| Brass   |
|---------|
| Nickel  |
| Teflon  |
| 50 Ohms |
|         |

18.24 [.719]

| Federal Custom Cable                                                                                            | CAGE CODE<br>1UKX3                 |                                                                                                                    |                           | Description:                                                                                                                                           |
|-----------------------------------------------------------------------------------------------------------------|------------------------------------|--------------------------------------------------------------------------------------------------------------------|---------------------------|--------------------------------------------------------------------------------------------------------------------------------------------------------|
|                                                                                                                 | 10KX3                              | A3851 N FEMALE                                                                                                     | TO TNC FEMALE PANEL MOUNT |                                                                                                                                                        |
| 1891 Alton Parkway, Irvine, CA 92606<br>Phone: (949) 851-3114 I Fax: (949) 852-8136<br><b>Sales@FCCable.com</b> | Dimensions<br>Millimeters I Inches | A3031                                                                                                              | ADAPTER                   |                                                                                                                                                        |
|                                                                                                                 | Scale: N/A                         | NOTES:<br>1. DIMENSIONS ARE IN MILLIMETERS   I                                                                     | NCHES                     | THIS DRAWING CONTAINS PROPRIETARY INFORMATION THAT BELONGS TO FEDERAL<br>CUSTOM CABLE, LLC. ANY UNAUTHORIZED USE OF THIS DRAWING IS PROHIBITED WITHOUT |
|                                                                                                                 | Revision:                          | 2. UNLESS OTHERWISE SPECIFIED ALL DIMENSIONS ARE NOMINAL<br>3. SPECIFICATIONS ARE SUBJECT TO CHANGE WITHOUT NOTICE |                           | WTITTEN PERMISSION FROM FEDERAL CUSTOM CABLE.<br>ALL RIGHTS RESERVED.©2016 COPYRIGHT FEDERAL CUSTOM CABLE, LLC.                                        |