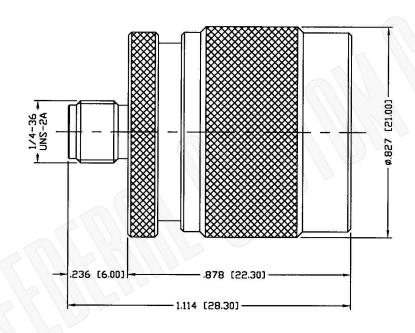

## Federal Custom Cable www.FCCable.com

1891 Alton Parkway, Irvine, CA 92606 Phone: (949) 851-3114 | Fax: (949) 852-8136 Sales@FCCable.com

| CA | CAGE CODE            | Part Number: | Description:                 |
|----|----------------------|--------------|------------------------------|
|    | 1UKX3                | A 2042       | N MALE TO SMA FEMALE ADAPTER |
|    | Dimensions A3913     |              |                              |
|    | Millimeters I Inches |              |                              |

N/A NOTES:

Scale:

Revision:

1. DIMENSIONS ARE IN MILLIMETERS | INCHES

2. UNLESS OTHERWISE SPECIFIED ALL DIMENSIONS ARE NOMINAL
3. SPECIFICATIONS ARE SUBJECT TO CHANGE WITHOUT NOTICE

THIS DRAWING CONTAINS PROPRIETARY INFORMATION THAT BELONGS TO FEDERAL CUSTOM CABLE, LLC. ANY UNAUTHORIZED USE OF THIS DRAWING IS PROHIBITED WITHOUT WTITTEN PERMISSION FROM FEDERAL CUSTOM CABLE.
ALL RIGHTS RESERVED. © 2016 COPYRIGHT FEDERAL CUSTOM CABLE, LLC.