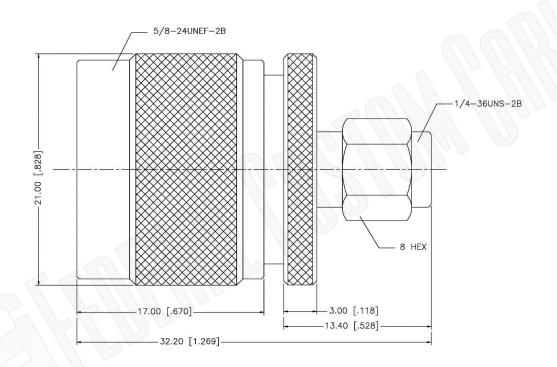

## **Material Specifications**

| Body:       | Brass   |
|-------------|---------|
| Finish:     | Nickel  |
| Insulation: | Teflon  |
| Impedance:  | 50 Ohms |
|             |         |

| Federal Custom Cable                                             | CAGE CODE<br>1UKX3                        | Part Number:                                                               | Description:<br>N MALE TO SMA MALE ADAPTER |                                                                                                                                                        |
|------------------------------------------------------------------|-------------------------------------------|----------------------------------------------------------------------------|--------------------------------------------|--------------------------------------------------------------------------------------------------------------------------------------------------------|
| 1891 Alton Parkway, Irvine, CA 92606                             | <b>Dimensions</b><br>Millimeters I Inches | A3917                                                                      |                                            |                                                                                                                                                        |
| Phone: (949) 851-3114   Fax: (949) 852-8136<br>Sales@FCCable.com |                                           | NOTES:<br>1. DIMENSIONS ARE IN MILLIMETERS   II                            | NCHES                                      | THIS DRAWING CONTAINS PROPRIETARY INFORMATION THAT BELONGS TO FEDERAL<br>CUSTOM CABLE, LLC. ANY UNAUTHORIZED USE OF THIS DRAWING IS PROHIBITED WITHOUT |
|                                                                  | Revision:                                 | 2. UNLESS OTHERWISE SPECIFIED ALL D<br>3. SPECIFICATIONS ARE SUBJECT TO CH |                                            | WTITTEN PERMISSION FROM FEDERAL CUSTOM CABLE.<br>ALL RIGHTS RESERVED.©2016 COPYRIGHT FEDERAL CUSTOM CABLE, LLC.                                        |