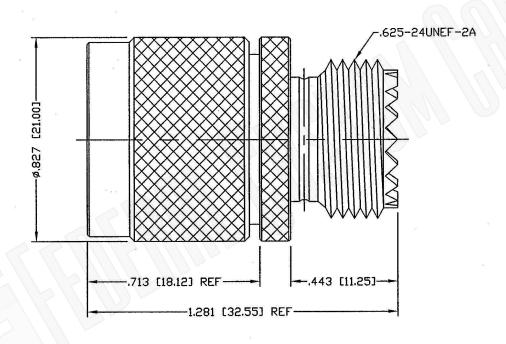

## N MALE TO UHF FEMALE ADAPTER

NOTES: N/A

1. DIMENSIONS ARE IN MILLIMETERS | INCHES

**Part Number:** 

2. UNLESS OTHERWISE SPECIFIED ALL DIMENSIONS ARE NOMINAL 3. SPECIFICATIONS ARE SUBJECT TO CHANGE WITHOUT NOTICE