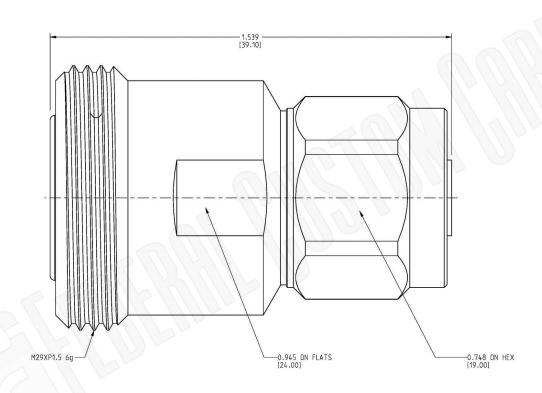

| Federal Custom Cable                                             | CAGE CODE<br>1UKX3                 | Part Number:                                                                                                                                                              | Description:<br>N MALE TO 7/16 FEMALE ADAPTER |                                                                                                                                                     |
|------------------------------------------------------------------|------------------------------------|---------------------------------------------------------------------------------------------------------------------------------------------------------------------------|-----------------------------------------------|-----------------------------------------------------------------------------------------------------------------------------------------------------|
| 1891 Alton Parkway, Irvine, CA 92606                             | Dimensions<br>Millimeters I Inches | A3932                                                                                                                                                                     |                                               |                                                                                                                                                     |
| Phone: (949) 851-3114   Fax: (949) 852-8136<br>Sales@FCCable.com | Scale: N/A                         | NOTES:<br>1. DIMENSIONS ARE IN MILLIMETERS   INCHES<br>2. UNLESS OTHERWISE SPECIFIED ALL DIMENSIONS ARE NOMINAL<br>3. SPECIFICATIONS ARE SUBJECT TO CHANGE WITHOUT NOTICE |                                               | THIS DRAWING CONTAINS PROPRIETARY INFORMATION THAT BELONGS TO FEDERAL CUSTOM CABLE, LLC. ANY UNAUTHORIZED USE OF THIS DRAWING IS PROHIBITED WITHOUT |
|                                                                  | Revision:                          |                                                                                                                                                                           |                                               | WTITTEN PERMISSION FROM FEDERAL CUSTOM CABLE.<br>ALL RIGHTS RESERVED.©2016 COPYRIGHT FEDERAL CUSTOM CABLE, LLC.                                     |