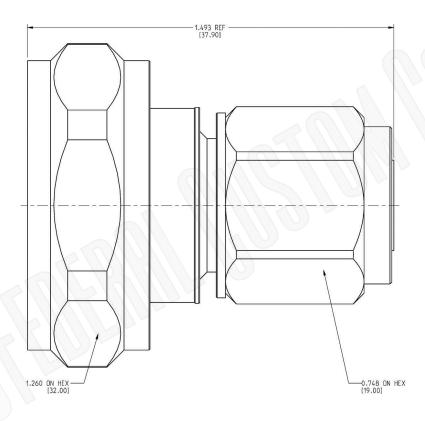

## Federal Custom Cable www.FCCable.com

1891 Alton Parkway, Irvine, CA 92606 Phone: (949) 851-3114 | Fax: (949) 852-8136 Sales@FCCable.com

| CAGE CODE<br>1UKX3<br>Dimensions |                      | Part Number:                | Description: |
|----------------------------------|----------------------|-----------------------------|--------------|
|                                  | A3933                | N MALE TO 7/16 MALE ADAPTER |              |
|                                  |                      |                             |              |
|                                  | Millimeters I Inches |                             |              |

N/A NOTES:

Scale:

Revision:

1. DIMENSIONS ARE IN MILLIMETERS | INCHES

2. UNLESS OTHERWISE SPECIFIED ALL DIMENSIONS ARE NOMINAL
3. SPECIFICATIONS ARE SUBJECT TO CHANGE WITHOUT NOTICE

THIS DRAWING CONTAINS PROPRIETARY INFORMATION THAT BELONGS TO FEDERAL CUSTOM CABLE, LLC. ANY UNAUTHORIZED USE OF THIS DRAWING IS PROHIBITED WITHOUT WTITTEN PERMISSION FROM FEDERAL CUSTOM CABLE.
ALL RIGHTS RESERVED. © 2016 COPYRIGHT FEDERAL CUSTOM CABLE, LLC.