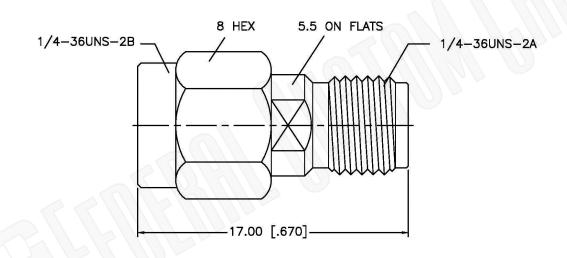

# SMA MALE REVERSE POLARITY TO SMA FEMALE ADAPTER

N/A NOTES:

1. DIMENSIONS ARE IN MILLIMETERS | INCHES

2. UNLESS OTHERWISE SPECIFIED ALL DIMENSIONS ARE NOMINAL
3. SPECIFICATIONS ARE SUBJECT TO CHANGE WITHOUT NOTICE