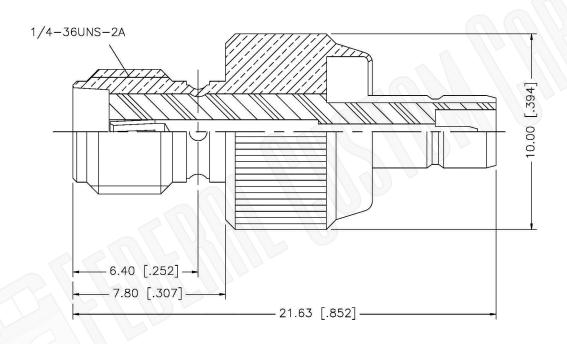

## Federal Custom Cable www.FCCable.com

Scale:

Revision:

1891 Alton Parkway, Irvine, CA 92606 Phone: (949) 851-3114 | Fax: (949) 852-8136 Sales@FCCable.com

|  | CAGE CODE<br>1UKX3              | Part Number: | Description:                   |
|--|---------------------------------|--------------|--------------------------------|
|  |                                 | A4162        | SMA FEMALE TO SMB JACK ADAPTER |
|  | Dimensions Millimeters I Inches |              |                                |

N/A NOTES:
1. DIMENSIONS ARE IN MILLIMETERS I INCHES

I. DIMENSIONS ARE IN MILLIME TERS THICHES
 UNLESS OTHERWISE SPECIFIED ALL DIMENSIONS ARE NOMINAL
 SPECIFICATIONS ARE SUBJECT TO CHANGE WITHOUT NOTICE