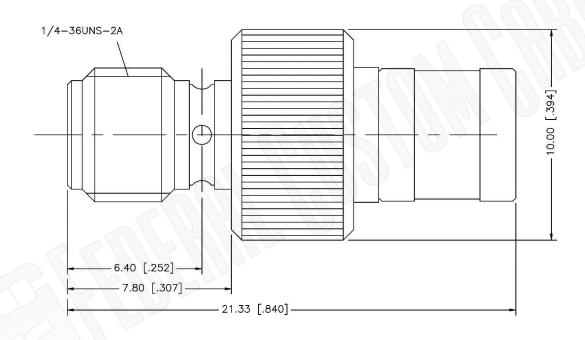

## **Federal Custom Cable** www.FCCable.com

1891 Alton Parkway, Irvine, CA 92606 Phone: (949) 851-3114 | Fax: (949) 852-8136 Sales@FCCable.com

| CAGE CODE            | Part Number: | Description:                   |
|----------------------|--------------|--------------------------------|
| 1UKX3                | A 44C2       | SMA FEMALE TO SMB PLUG ADAPTER |
| Dimensions           | A4163        |                                |
| Millimeters I Inches |              |                                |

NOTES: N/A

Scale:

Revision:

1. DIMENSIONS ARE IN MILLIMETERS | INCHES

2. UNLESS OTHERWISE SPECIFIED ALL DIMENSIONS ARE NOMINAL 3. SPECIFICATIONS ARE SUBJECT TO CHANGE WITHOUT NOTICE

THIS DRAWING CONTAINS PROPRIETARY INFORMATION THAT BELONGS TO FEDERAL CUSTOM CABLE, LLC. ANY UNAUTHORIZED USE OF THIS DRAWING IS PROHIBITED WITHOUT WTITTEN PERMISSION FROM FEDERAL CUSTOM CABLE. ALL RIGHTS RESERVED. © 2016 COPYRIGHT FEDERAL CUSTOM CABLE, LLC.