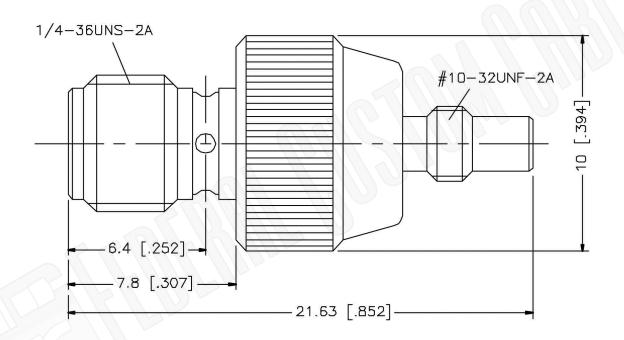

## **Material Specifications**

| Body:       | Brass   |
|-------------|---------|
| Finish:     | Gold    |
| Insulation: | Teflon  |
| Impedance:  | 50 Ohms |

| Federal Custom Cable                                             | CAGE CODE<br>1UKX3                 | Part Number:                                                               | ςμα έεμα | Description:<br>LE TO SMC JACK ADAPTER                                                                                                              |  |
|------------------------------------------------------------------|------------------------------------|----------------------------------------------------------------------------|----------|-----------------------------------------------------------------------------------------------------------------------------------------------------|--|
| 1891 Alton Parkway, Irvine, CA 92606                             | Dimensions<br>Millimeters I Inches | A4164                                                                      |          |                                                                                                                                                     |  |
| Phone: (949) 851-3114   Fax: (949) 852-8136<br>Sales@FCCable.com | Scale: N/A                         | NOTES:<br>1. DIMENSIONS ARE IN MILLIMETERS 1 IN                            |          | THIS DRAWING CONTAINS PROPRIETARY INFORMATION THAT BELONGS TO FEDERAL CUSTOM CABLE, LLC. ANY UNAUTHORIZED USE OF THIS DRAWING IS PROHIBITED WITHOUT |  |
|                                                                  | Revision:                          | 2. UNLESS OTHERWISE SPECIFIED ALL D<br>3. SPECIFICATIONS ARE SUBJECT TO CH |          | WTITTEN PERMISSION FROM FEDERAL CUSTOM CABLE.<br>ALL RIGHTS RESERVED. ©2016 COPYRIGHT FEDERAL CUSTOM CABLE, LLC.                                    |  |