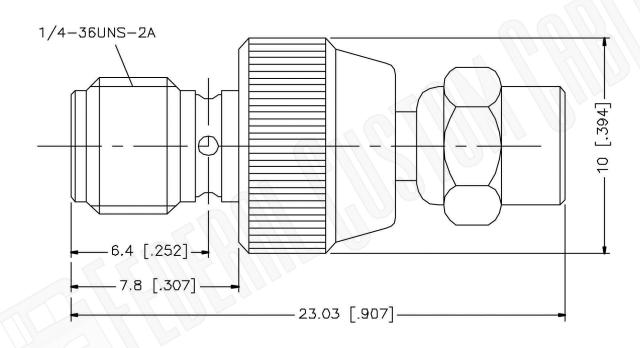

## **Federal Custom Cable** www.FCCable.com

1891 Alton Parkway, Irvine, CA 92606 Phone: (949) 851-3114 | Fax: (949) 852-8136 Sales@FCCable.com

| CAGE CODE<br>1UKX3 | 0710.2 0 0 2 2                  | Part Number:                   | Description: |
|--------------------|---------------------------------|--------------------------------|--------------|
|                    | A 446E                          | SMA FEMALE TO SMC PLUG ADAPTER |              |
|                    | Dimensions Millimeters   Inches | A4165                          |              |

NOTES: N/A

Scale:

Revision:

1. DIMENSIONS ARE IN MILLIMETERS | INCHES

2. UNLESS OTHERWISE SPECIFIED ALL DIMENSIONS ARE NOMINAL 3. SPECIFICATIONS ARE SUBJECT TO CHANGE WITHOUT NOTICE

THIS DRAWING CONTAINS PROPRIETARY INFORMATION THAT BELONGS TO FEDERAL CUSTOM CABLE, LLC. ANY UNAUTHORIZED USE OF THIS DRAWING IS PROHIBITED WITHOUT WTITTEN PERMISSION FROM FEDERAL CUSTOM CABLE. ALL RIGHTS RESERVED. © 2016 COPYRIGHT FEDERAL CUSTOM CABLE, LLC.