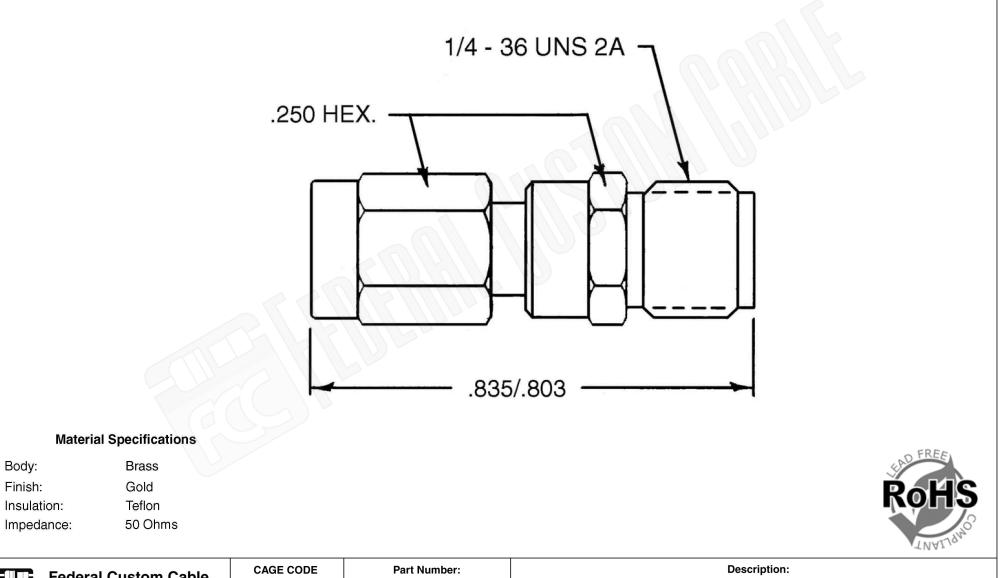

FEDERAL CUSTOM CABLE

|                                                                                                                 | Federal Custom Cable<br>www.FCCable.com | CAGE CO<br>1UKX3                   |     | Part Number:                                                                                                       | Description:<br>SMA FEMALE TO SSMA MALE ADAPTER |                                                                                                                                                     |
|-----------------------------------------------------------------------------------------------------------------|-----------------------------------------|------------------------------------|-----|--------------------------------------------------------------------------------------------------------------------|-------------------------------------------------|-----------------------------------------------------------------------------------------------------------------------------------------------------|
| 1891 Alton Parkway, Irvine, CA 92606<br>Phone: (949) 851-3114   Fax: (949) 852-8136<br><b>Sales@FCCable.com</b> |                                         | Dimensions<br>Millimeters I Inches |     | A4167                                                                                                              |                                                 |                                                                                                                                                     |
|                                                                                                                 |                                         | Scale:                             | N/A | NOTES:<br>1. DIMENSIONS ARE IN MILLIMETERS 1 INCHES                                                                |                                                 | THIS DRAWING CONTAINS PROPRIETARY INFORMATION THAT BELONGS TO FEDERAL CUSTOM CABLE, LLC. ANY UNAUTHORIZED USE OF THIS DRAWING IS PROHIBITED WITHOUT |
|                                                                                                                 |                                         | Revision:                          |     | 2. UNLESS OTHERWISE SPECIFIED ALL DIMENSIONS ARE NOMINAL<br>3. SPECIFICATIONS ARE SUBJECT TO CHANGE WITHOUT NOTICE |                                                 | WTITTEN PERMISSION FROM FEDERAL CUSTOM CABLE.<br>ALL RIGHTS RESERVED.©2016 COPYRIGHT FEDERAL CUSTOM CABLE, LLC.                                     |