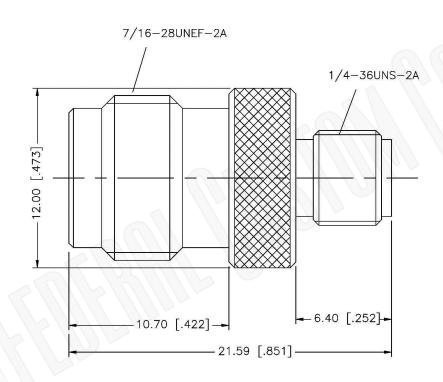

## Federal Custom Cable www.FCCable.com

1891 Alton Parkway, Irvine, CA 92606 Phone: (949) 851-3114 | Fax: (949) 852-8136

| CAGE CODE                       | Part Number: | Description:                     |
|---------------------------------|--------------|----------------------------------|
| 1UKX3                           | A4169        | SMA FEMALE TO TNC FEMALE ADAPTER |
| Dimensions Millimeters   Inches |              |                                  |