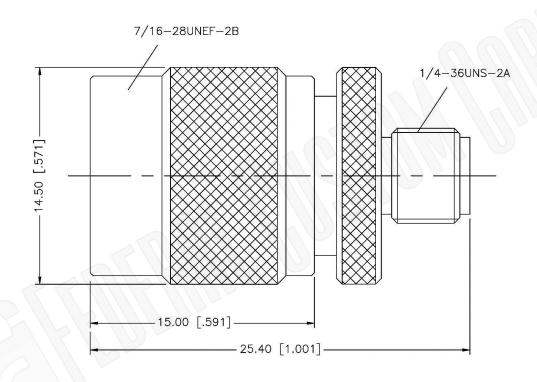

## Federal Custom Cable www.FCCable.com

1891 Alton Parkway, Irvine, CA 92606 Phone: (949) 851-3114 | Fax: (949) 852-8136 Sales@FCCable.com

| CAGE CODE<br>1UKX3              | A4173 | Description: SMA FEMALE TO TNC MALE ADAPTER |
|---------------------------------|-------|---------------------------------------------|
| Dimensions Millimeters I Inches |       |                                             |