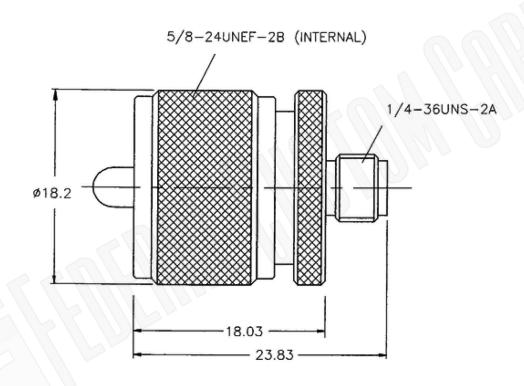

## Federal Custom Cable www.FCCable.com

1891 Alton Parkway, Irvine, CA 92606 Phone: (949) 851-3114 | Fax: (949) 852-8136 Sales@FCCable.com

| CAGE CODE<br>1UKX3              | Part Number: A4175 | SMA FEMALE TO UHF MALE ADAPTER |
|---------------------------------|--------------------|--------------------------------|
| Dimensions Millimeters I Inches |                    |                                |