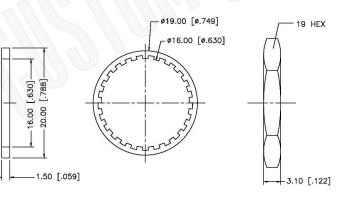

#### NOTE:

1. MAX. PANEL THICKNESS = 6.5mm

# **Material Specifications**

Body: **Brass** Finish: Nexcote Teflon Insulation: Impedance: 50 Ohms





## **Federal Custom Ca** www.FCCable.co

1891 Alton Parkway, Irvine, CA 92606 Phone: (949) 851-3114 I Fax: (949) 852-8136

| able |  |
|------|--|
| om   |  |
| 808  |  |

| 1UKX3                |  |
|----------------------|--|
| Dimensions           |  |
| Millimeters I Inches |  |

CAGE CODE

### **Part Number:**

A4185

### **Description:**

## N MALE TO N FEMALE BULKHEAD ADAPTER

Sales@FCCable.com

| Scale: | N/A | NOT<br>1. DI |
|--------|-----|--------------|
|        |     | ^ 116        |

Revision:

IMENSIONS ARE IN MILLIMETERS I INCHES

UNLESS OTHERWISE SPECIFIED ALL DIMENSIONS ARE NOMINAL 3. SPECIFICATIONS ARE SUBJECT TO CHANGE