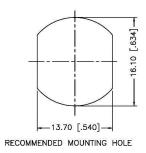

#### NOTE:

1. MAX. PANEL THICKNESS = 6.5mm

# **Material Specifications**

Body: **Brass** Finish: Nexcote Teflon Insulation: Impedance: 50 Ohms





## **Federal Custom Ca** www.FCCable.co

1891 Alton Parkway, Irvine, CA 92606 Phone: (949) 851-3114 I Fax: (949) 852-8136

| able |  |
|------|--|
| om   |  |
| 808  |  |

| 1UKX3                |  |
|----------------------|--|
| Dimensions           |  |
| Millimeters I Inches |  |

CAGE CODE

### **Part Number:**

A4185

### **Description:**

## N MALE TO N FEMALE BULKHEAD ADAPTER

Sales@FCCable.com

| Scale: | N/A | NOT<br>1. DI |
|--------|-----|--------------|
|        |     | ^ 116        |

Revision:

IMENSIONS ARE IN MILLIMETERS I INCHES

UNLESS OTHERWISE SPECIFIED ALL DIMENSIONS ARE NOMINAL 3. SPECIFICATIONS ARE SUBJECT TO CHA