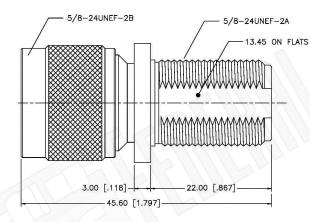

# **Material Specifications**

Body: **Brass** Finish: Nexcote Teflon Insulation: Impedance: 50 Ohms

## N MALE TO N FEMALE BULKHEAD ADAPTER

Sales@FCCable.com

| Scale: | N/A | NOT<br>1. DI |
|--------|-----|--------------|
|        |     | ^ 116        |

Revision:

IMENSIONS ARE IN MILLIMETERS I INCHES

UNLESS OTHERWISE SPECIFIED ALL DIMENSIONS ARE NOMINAL 3. SPECIFICATIONS ARE SUBJECT TO CHANGE WITHOUT NOTICE