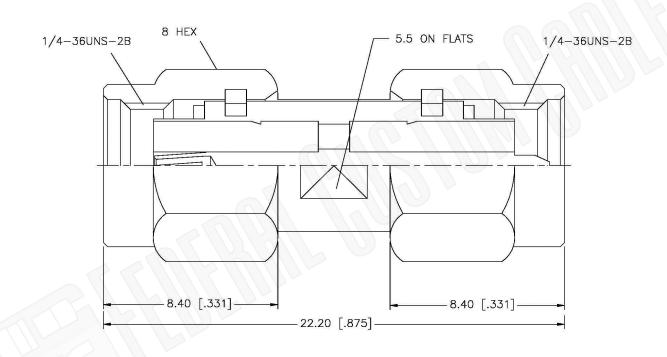

## SMA MALE REVERSE POLARITY TO SMA MALE ADAPTER

**Description:** 

N/A NOTES:

Scale:

Revision:

1. DIMENSIONS ARE IN MILLIMETERS | INCHES

2. UNLESS OTHERWISE SPECIFIED ALL DIMENSIONS ARE NOMINAL
3. SPECIFICATIONS ARE SUBJECT TO CHANGE WITHOUT NOTICE

## **Material Specifications**

Body: Brass
Finish: Nickel
Insulation: Teflon
Impedance: 50 Ohms