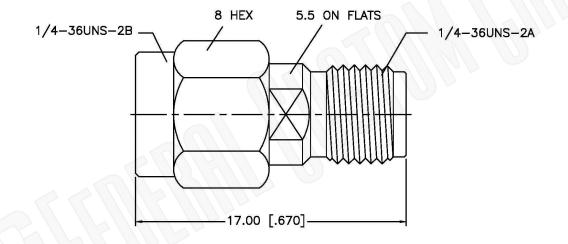

## **Material Specifications**

| Body:       | Brass   |
|-------------|---------|
| Finish:     | Gold    |
| Insulation: | Teflon  |
| Impedance:  | 50 Ohms |

| Federal Custom Cable<br>www.FCCable.com        | CAGE CO<br>1UKX3                   |        | Part Number:                                                                                                       | Description:<br>SMA MALE TO SMA FEMALE REVERSE POLARITY |                                                                                                                 |                                                                                                                                                     |
|------------------------------------------------|------------------------------------|--------|--------------------------------------------------------------------------------------------------------------------|---------------------------------------------------------|-----------------------------------------------------------------------------------------------------------------|-----------------------------------------------------------------------------------------------------------------------------------------------------|
|                                                | Dimensions<br>Millimeters I Inches |        | A4251RP                                                                                                            | ADAPTER                                                 |                                                                                                                 |                                                                                                                                                     |
| Sales@FCCable.com Scale:   Revision: Revision: |                                    | Scale: | N/A                                                                                                                | NOTES:<br>1. DIMENSIONS ARE IN MILLIMETERS 1 INCHES     |                                                                                                                 | THIS DRAWING CONTAINS PROPRIETARY INFORMATION THAT BELONGS TO FEDERAL CUSTOM CABLE, LLC. ANY UNAUTHORIZED USE OF THIS DRAWING IS PROHIBITED WITHOUT |
|                                                |                                    |        | 2. UNLESS OTHERWISE SPECIFIED ALL DIMENSIONS ARE NOMINAL<br>3. SPECIFICATIONS ARE SUBJECT TO CHANGE WITHOUT NOTICE |                                                         | WTITTEN PERMISSION FROM FEDERAL CUSTOM CABLE.<br>ALL RIGHTS RESERVED.©2016 COPYRIGHT FEDERAL CUSTOM CABLE, LLC. |                                                                                                                                                     |