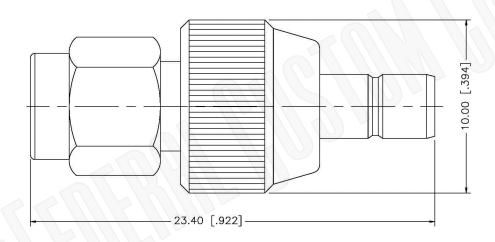

## **Federal Custom Cable** www.FCCable.com

1891 Alton Parkway, Irvine, CA 92606 Phone: (949) 851-3114 | Fax: (949) 852-8136 Sales@FCCable.com

| CAGE CODE            | Part Number: | Description:                 |
|----------------------|--------------|------------------------------|
| 1UKX3                | A 4252       | SMA MALE TO SMB JACK ADAPTER |
| Dimensions           | A4252        |                              |
| Millimeters I Inches |              |                              |

NOTES: N/A

Scale:

Revision:

1. DIMENSIONS ARE IN MILLIMETERS | INCHES

2. UNLESS OTHERWISE SPECIFIED ALL DIMENSIONS ARE NOMINAL 3. SPECIFICATIONS ARE SUBJECT TO CHANGE WITHOUT NOTICE

THIS DRAWING CONTAINS PROPRIETARY INFORMATION THAT BELONGS TO FEDERAL CUSTOM CABLE, LLC. ANY UNAUTHORIZED USE OF THIS DRAWING IS PROHIBITED WITHOUT WTITTEN PERMISSION FROM FEDERAL CUSTOM CABLE. ALL RIGHTS RESERVED. © 2016 COPYRIGHT FEDERAL CUSTOM CABLE, LLC.