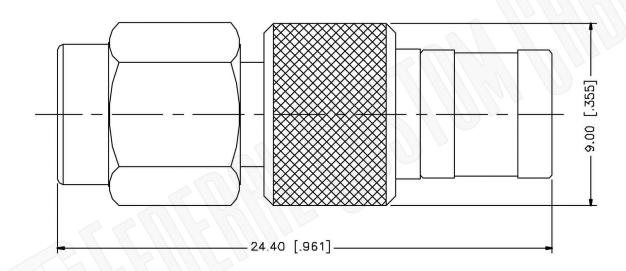

## Federal Custom Cable www.FCCable.com

1891 Alton Parkway, Irvine, CA 92606 Phone: (949) 851-3114 | Fax: (949) 852-8136 Sales@FCCable.com

| CAGE CODE Part Number:  SMA MALE TO S |                       |
|---------------------------------------|-----------------------|
| SMA MALE TO S                         | Description:          |
|                                       | E TO SMB PLUG ADAPTER |
| Dimensions Millimeters   Inches       |                       |

N/A NOTES:

Scale:

Revision:

1. DIMENSIONS ARE IN MILLIMETERS | INCHES

2. UNLESS OTHERWISE SPECIFIED ALL DIMENSIONS ARE NOMINAL
3. SPECIFICATIONS ARE SUBJECT TO CHANGE WITHOUT NOTICE

THIS DRAWING CONTAINS PROPRIETARY INFORMATION THAT BELONGS TO FEDERAL CUSTOM CABLE, LLC. ANY UNAUTHORIZED USE OF THIS DRAWING IS PROHIBITED WITHOUT WTITTEN PERMISSION FROM FEDERAL CUSTOM CABLE.
ALL RIGHTS RESERVED. © 2016 COPYRIGHT FEDERAL CUSTOM CABLE, LLC.