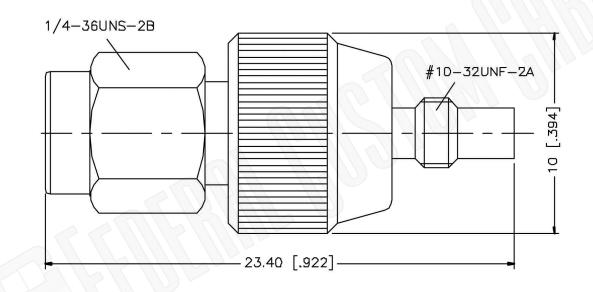

## **Material Specifications**

| Body:       | Brass   |
|-------------|---------|
| Finish:     | Nickel  |
| Insulation: | Teflon  |
| Impedance:  | 50 Ohms |

| Federal Custom Cable                                             | CAGE CODE<br>1UKX3   | Part Number:                                                                                                                                                              |                              | Description:                                                                                                                                           |
|------------------------------------------------------------------|----------------------|---------------------------------------------------------------------------------------------------------------------------------------------------------------------------|------------------------------|--------------------------------------------------------------------------------------------------------------------------------------------------------|
| www.FCCable.com                                                  | ΤΟΚΑ3                | A4254                                                                                                                                                                     | SMA MALE TO SMC JACK ADAPTER | TO SMC JACK ADAPTER                                                                                                                                    |
|                                                                  | Dimensions           | A4234                                                                                                                                                                     |                              |                                                                                                                                                        |
| 1891 Alton Parkway, Irvine, CA 92606                             | Millimeters I Inches |                                                                                                                                                                           |                              |                                                                                                                                                        |
| Phone: (949) 851-3114   Fax: (949) 852-8136<br>Sales@FCCable.com | Scale: N/A           | NOTES:<br>1. DIMENSIONS ARE IN MILLIMETERS 1 INCHES<br>2. UNLESS OTHERWISE SPECIFIED ALL DIMENSIONS ARE NOMINAL<br>3. SPECIFICATIONS ARE SUBJECT TO CHANGE WITHOUT NOTICE |                              | THIS DRAWING CONTAINS PROPRIETARY INFORMATION THAT BELONGS TO FEDERAL<br>CUSTOM CABLE, LLC. ANY UNAUTHORIZED USE OF THIS DRAWING IS PROHIBITED WITHOUT |
|                                                                  | Revision:            |                                                                                                                                                                           |                              | WTITTEN PERMISSION FROM FEDERAL CUSTOM CABLE.<br>ALL RIGHTS RESERVED.©2016 COPYRIGHT FEDERAL CUSTOM CABLE, LLC.                                        |