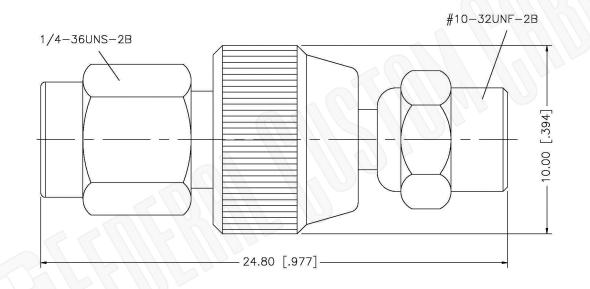

## **Material Specifications**

| Body:       | Brass   |
|-------------|---------|
| Finish:     | Gold    |
| Insulation: | Teflon  |
| Impedance:  | 50 Ohms |

| Federal Custom Cable                                             | CAGE CODE<br>1UKX3   | Part Number:                                                                                          |          |                                                                                                                                                     |
|------------------------------------------------------------------|----------------------|-------------------------------------------------------------------------------------------------------|----------|-----------------------------------------------------------------------------------------------------------------------------------------------------|
| www.FCCable.com                                                  |                      | A4255                                                                                                 | SMA MALE | TO SMC PLUG ADAPTER                                                                                                                                 |
|                                                                  | Dimensions           | A4255                                                                                                 |          |                                                                                                                                                     |
| 1891 Alton Parkway, Irvine, CA 92606                             | Millimeters I Inches |                                                                                                       |          |                                                                                                                                                     |
| Phone: (949) 851-3114   Fax: (949) 852-8136<br>Sales@FCCable.com | Scale: N/A           | 1. DIMENSIONS ARE IN MILLIMETERS 1 INCHES<br>2. UNLESS OTHERWISE SPECIFIED ALL DIMENSIONS ARE NOMINAL |          | THIS DRAWING CONTAINS PROPRIETARY INFORMATION THAT BELONGS TO FEDERAL CUSTOM CABLE, LLC. ANY UNAUTHORIZED USE OF THIS DRAWING IS PROHIBITED WITHOUT |
|                                                                  | Revision:            |                                                                                                       |          | WTITTEN PERMISSION FROM FEDERAL CUSTOM CABLE.<br>ALL RIGHTS RESERVED.©2016 COPYRIGHT FEDERAL CUSTOM CABLE, LLC.                                     |