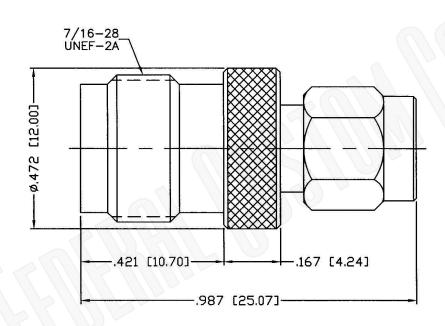

## Federal Custom Cable www.FCCable.com

1891 Alton Parkway, Irvine, CA 92606 Phone: (949) 851-3114 | Fax: (949) 852-8136 Sales@FCCable.com

|  | CAGE CODE<br>1UKX3   | Part Number: | Description:                   |
|--|----------------------|--------------|--------------------------------|
|  |                      | A4259        | SMA MALE TO TNC FEMALE ADAPTER |
|  | Dimensions           |              |                                |
|  | Millimeters I Inches |              |                                |

N/A NOTES:

Scale:

Revision:

1. DIMENSIONS ARE IN MILLIMETERS | INCHES

2. UNLESS OTHERWISE SPECIFIED ALL DIMENSIONS ARE NOMINAL
3. SPECIFICATIONS ARE SUBJECT TO CHANGE WITHOUT NOTICE

THIS DRAWING CONTAINS PROPRIETARY INFORMATION THAT BELONGS TO FEDERAL CUSTOM CABLE, LLC. ANY UNAUTHORIZED USE OF THIS DRAWING IS PROHIBITED WITHOUT WTITTEN PERMISSION FROM FEDERAL CUSTOM CABLE.
ALL RIGHTS RESERVED. © 2016 COPYRIGHT FEDERAL CUSTOM CABLE, LLC.