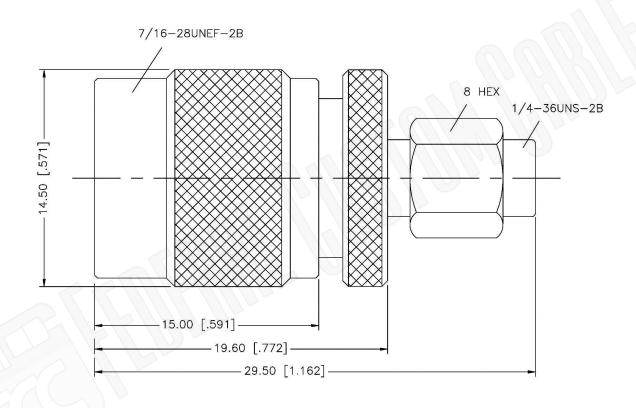

## Federal Custom Cable www.FCCable.com

1891 Alton Parkway, Irvine, CA 92606 Phone: (949) 851-3114 | Fax: (949) 852-8136 Sales@FCCable.com

| CAGE CODE<br>1UKX3              | Part Number: <b>A4262</b> | Description: SMA MALE TO TNC MALE ADAPTER |
|---------------------------------|---------------------------|-------------------------------------------|
| Dimensions Millimeters I Inches |                           |                                           |