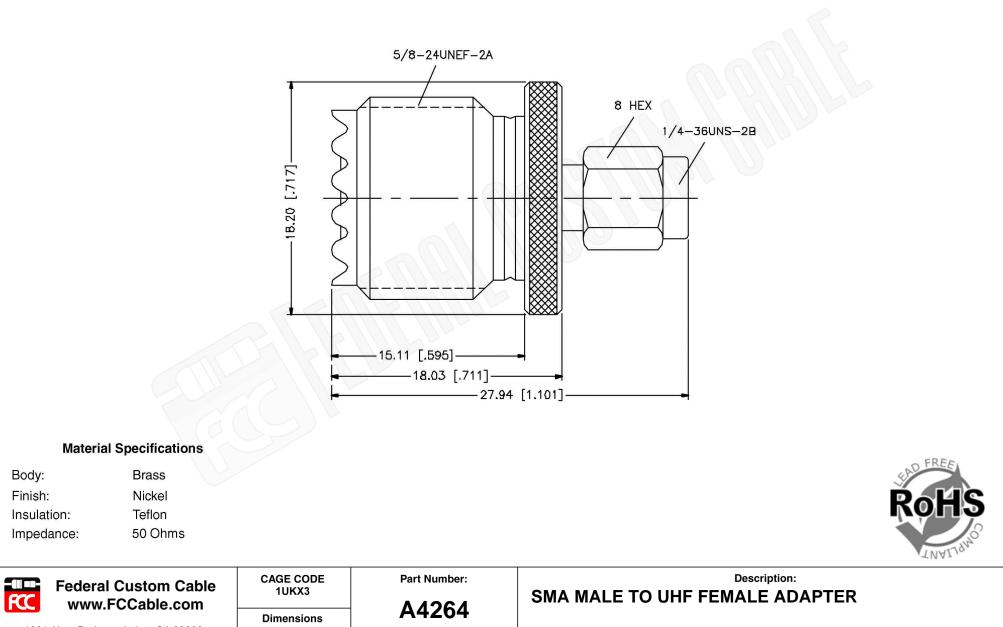

1891 Alton Parkway, Irvine, CA 92606 Phone: (949) 851-3114 I Fax: (949) 852-8136 **Sales@FCCable.com** 

| 36 | Millimeters I Inches |                                                                                                                    |                                                                                                                                                        |
|----|----------------------|--------------------------------------------------------------------------------------------------------------------|--------------------------------------------------------------------------------------------------------------------------------------------------------|
|    | Scale: N/A           | NOTES:<br>1. DIMENSIONS ARE IN MILLIMETERS   INCHES                                                                | THIS DRAWING CONTAINS PROPRIETARY INFORMATION THAT BELONGS TO FEDERAL<br>CUSTOM CABLE, LLC. ANY UNAUTHORIZED USE OF THIS DRAWING IS PROHIBITED WITHOUT |
|    | Revision:            | 2. UNLESS OTHERWISE SPECIFIED ALL DIMENSIONS ARE NOMINAL<br>3. SPECIFICATIONS ARE SUBJECT TO CHANGE WITHOUT NOTICE | WTITTEN PERMISSION FROM FEDERAL CUSTOM CABLE.<br>ALL RIGHTS RESERVED.©2016 COPYRIGHT FEDERAL CUSTOM CABLE, LLC.                                        |