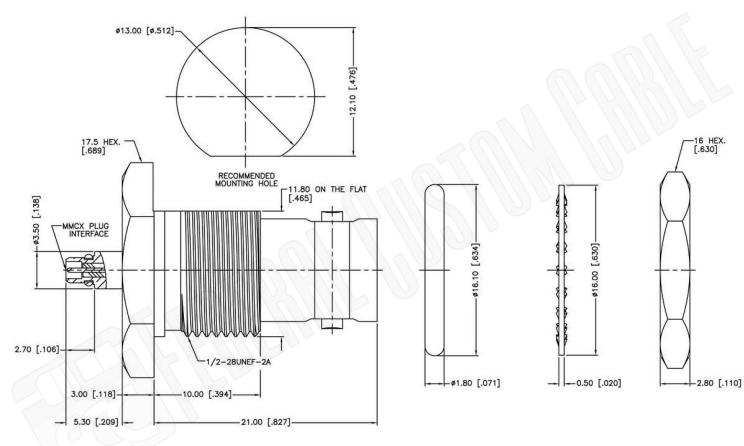

## **Material Specifications**

Body: Brass
Finish: Nickel
Insulation: Teflon
Impedance: 50 Ohms

## Part Number:

A4295

## Description:

BNC FEMALE BULKHEAD WITH O RING TO MMCX PLUG ADAPTER

N/A NOTES:

1. DIMENSIONS ARE IN MILLIMETERS | INCHES

2. UNLESS OTHERWISE SPECIFIED ALL DIMENSIONS ARE NOMINAL
3. SPECIFICATIONS ARE SUBJECT TO CHANGE WITHOUT NOTICE