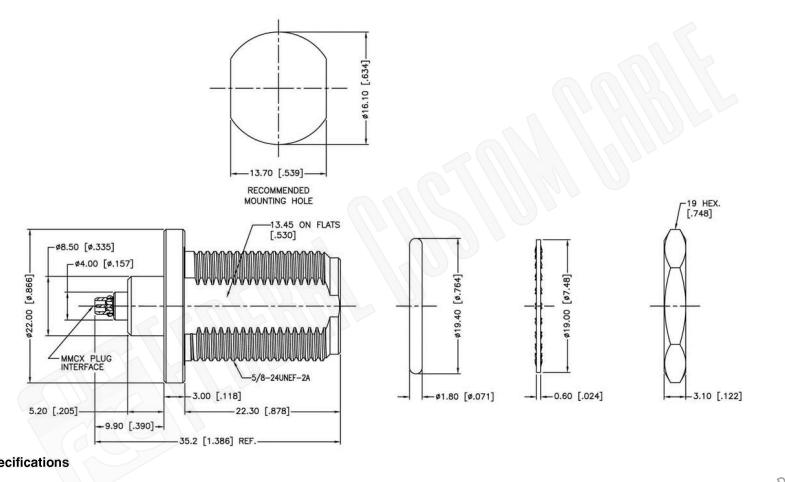

## **Material Specifications**

| Brass   |
|---------|
| Nexcote |
| Teflon  |
| 50 Ohms |
|         |

| Federal Custom Cable                                                                                            | CAGE CODE<br>1UKX3 | Part Number:                              | Description:<br>N FEMALE BULKHEAD WITH O RING TO MMCX PLUG                                                      |                     |                                                                                                                                                                                                         |
|-----------------------------------------------------------------------------------------------------------------|--------------------|-------------------------------------------|-----------------------------------------------------------------------------------------------------------------|---------------------|---------------------------------------------------------------------------------------------------------------------------------------------------------------------------------------------------------|
| 1891 Alton Parkway, Irvine, CA 92606<br>Phone: (949) 851-3114 I Fax: (949) 852-8136<br><b>Sales@FCCable.com</b> |                    | <b>Dimensions</b><br>Millimeters I Inches | A4297                                                                                                           | ADAPTER             |                                                                                                                                                                                                         |
|                                                                                                                 |                    | Scale: N/A                                | NOTES:<br>1. DIMENSIONS ARE IN MILLIMETERS   INCHES<br>2. UNLESS OTHERWISE SPECIFIED ALL DIMENSIONS ARE NOMINAL |                     | THIS DRAWING CONTAINS PROPRIETARY INFORMATION THAT BELONGS TO FEDERAL<br>CUSTOM CABLE, LLC. ANY UNAUTHORIZED USE OF THIS DRAWING IS PROHIBITED WITHOUT<br>WTITTEN PERMISSION FROM FEDERAL CUSTOM CABLE. |
|                                                                                                                 |                    | Revision:                                 | 3. SPECIFICATIONS ARE SUBJECT TO CH                                                                             | ANGE WITHOUT NOTICE | ALL RIGHTS RESERVED. © 2016 COPYRIGHT FEDERAL CUSTOM CABLE, LLC.                                                                                                                                        |