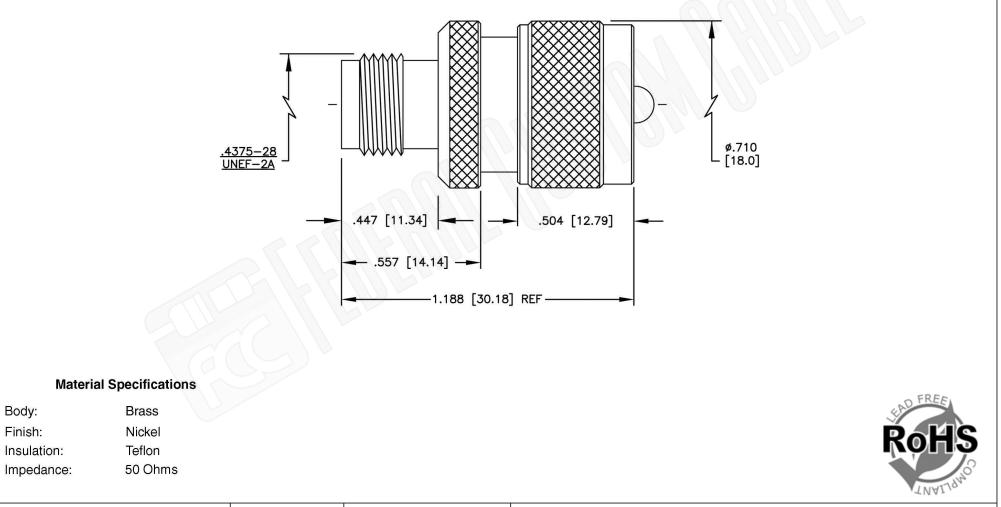

|                                                                                                                 | Federal Custom Cable | CAGE COD<br>1UKX3    | )E  | Part Number:                                                                                                       |                                |                                                                                                                                                        |
|-----------------------------------------------------------------------------------------------------------------|----------------------|----------------------|-----|--------------------------------------------------------------------------------------------------------------------|--------------------------------|--------------------------------------------------------------------------------------------------------------------------------------------------------|
| FCC                                                                                                             | www.FCCable.com      | Dimension            |     | A4604                                                                                                              | TNC FEMALE TO UHF MALE ADAPTER |                                                                                                                                                        |
| 1891 Alton Parkway, Irvine, CA 92606<br>Phone: (949) 851-3114 I Fax: (949) 852-8136<br><b>Sales@FCCable.com</b> |                      | Millimeters I Inches |     |                                                                                                                    |                                |                                                                                                                                                        |
|                                                                                                                 |                      | Scale:               | N/A | NOTES:<br>1. DIMENSIONS ARE IN MILLIMETERS 1 INCHES                                                                |                                | THIS DRAWING CONTAINS PROPRIETARY INFORMATION THAT BELONGS TO FEDERAL<br>CUSTOM CABLE, LLC. ANY UNAUTHORIZED USE OF THIS DRAWING IS PROHIBITED WITHOUT |
|                                                                                                                 |                      | Revision:            |     | 2. UNLESS OTHERWISE SPECIFIED ALL DIMENSIONS ARE NOMINAL<br>3. SPECIFICATIONS ARE SUBJECT TO CHANGE WITHOUT NOTICE |                                | WTITTEN PERMISSION FROM FEDERAL CUSTOM CABLE.<br>ALL RIGHTS RESERVED.©2016 COPYRIGHT FEDERAL CUSTOM CABLE, LLC.                                        |