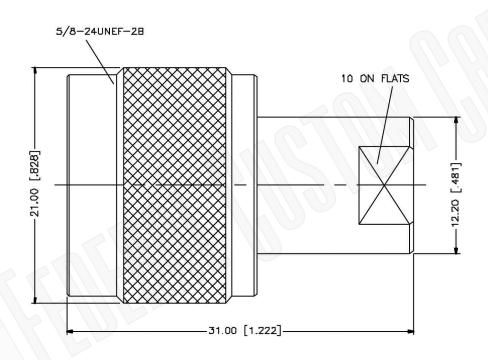

## Federal Custom Cable www.FCCable.com

1891 Alton Parkway, Irvine, CA 92606 Phone: (949) 851-3114 | Fax: (949) 852-8136 Sales@FCCable.com

| CAGE CODE<br>1UKX3              | Part Number: | N MALE TO FME PLUG ADAPTER |
|---------------------------------|--------------|----------------------------|
| Dimensions Millimeters I Inches | A4933        |                            |

A NOTES:

Scale:

Revision:

1. DIMENSIONS ARE IN MILLIMETERS | INCHES

2. UNLESS OTHERWISE SPECIFIED ALL DIMENSIONS ARE NOMINAL
3. SPECIFICATIONS ARE SUBJECT TO CHANGE WITHOUT NOTICE

THIS DRAWING CONTAINS PROPRIETARY INFORMATION THAT BELONGS TO FEDERAL CUSTOM CABLE, LLC. ANY UNAUTHORIZED USE OF THIS DRAWING IS PROHIBITED WITHOUT WTITTEN PERMISSION FROM FEDERAL CUSTOM CABLE.
ALL RIGHTS RESERVED. © 2016 COPYRIGHT FEDERAL CUSTOM CABLE, LLC.