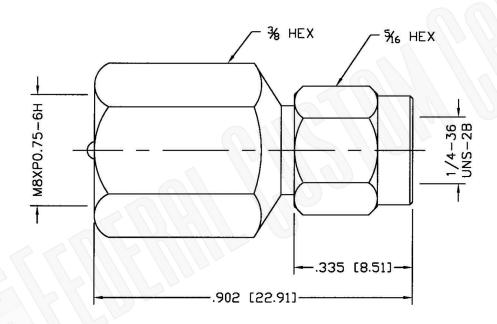

## Federal Custom Cable www.FCCable.com

1891 Alton Parkway, Irvine, CA 92606 Phone: (949) 851-3114 | Fax: (949) 852-8136 Sales@FCCable.com

| CAGE CODE<br>1UKX3              | Part Number: | Description: SMA MALE TO FME PLUG ADAPTER |
|---------------------------------|--------------|-------------------------------------------|
|                                 | A4935        |                                           |
| Dimensions                      |              |                                           |
| Dimensions Millimeters I Inches |              |                                           |

N/A NOTES:

Scale:

Revision:

1. DIMENSIONS ARE IN MILLIMETERS | INCHES

2. UNLESS OTHERWISE SPECIFIED ALL DIMENSIONS ARE NOMINAL
3. SPECIFICATIONS ARE SUBJECT TO CHANGE WITHOUT NOTICE

THIS DRAWING CONTAINS PROPRIETARY INFORMATION THAT BELONGS TO FEDERAL CUSTOM CABLE, LLC. ANY UNAUTHORIZED USE OF THIS DRAWING IS PROHIBITED WITHOUT WTITTEN PERMISSION FROM FEDERAL CUSTOM CABLE.
ALL RIGHTS RESERVED. © 2016 COPYRIGHT FEDERAL CUSTOM CABLE, LLC.