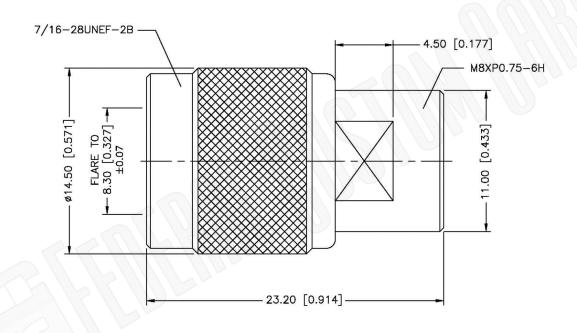

## Federal Custom Cable www.FCCable.com

1891 Alton Parkway, Irvine, CA 92606 Phone: (949) 851-3114 | Fax: (949) 852-8136 Sales@FCCable.com

| CAGE CODE<br>1UKX3                  | Part Number: | Description: TNC MALE TO FME PLUG ADAPTER |
|-------------------------------------|--------------|-------------------------------------------|
| <br>Dimensions Millimeters I Inches |              |                                           |