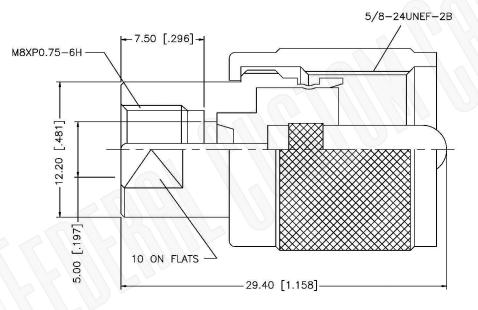

## **Material Specifications**

| Body:       | Brass   |
|-------------|---------|
| Finish:     | Nickel  |
| Insulation: | Delrin  |
| Impedance:  | 50 Ohms |

| Federal Custom Cable                                             | CAGE CODE<br>1UKX3                 | Part Number:                                                               | Description:<br>UHF MALE TO FME PLUG ADAPTER |                                                                                                                                                        |  |
|------------------------------------------------------------------|------------------------------------|----------------------------------------------------------------------------|----------------------------------------------|--------------------------------------------------------------------------------------------------------------------------------------------------------|--|
| 1891 Alton Parkway, Irvine, CA 92606                             | Dimensions<br>Millimeters I Inches |                                                                            |                                              |                                                                                                                                                        |  |
| Phone: (949) 851-3114   Fax: (949) 852-8136<br>Sales@FCCable.com | Scale: N/A                         | NOTES:<br>1. DIMENSIONS ARE IN MILLIMETERS                                 | NCHES                                        | THIS DRAWING CONTAINS PROPRIETARY INFORMATION THAT BELONGS TO FEDERAL<br>CUSTOM CABLE, LLC. ANY UNAUTHORIZED USE OF THIS DRAWING IS PROHIBITED WITHOUT |  |
|                                                                  | Revision:                          | 2. UNLESS OTHERWISE SPECIFIED ALL D<br>3. SPECIFICATIONS ARE SUBJECT TO CH |                                              | WTITTEN PERMISSION FROM FEDERAL CUSTOM CABLE.<br>ALL RIGHTS RESERVED.©2016 COPYRIGHT FEDERAL CUSTOM CABLE, LLC.                                        |  |