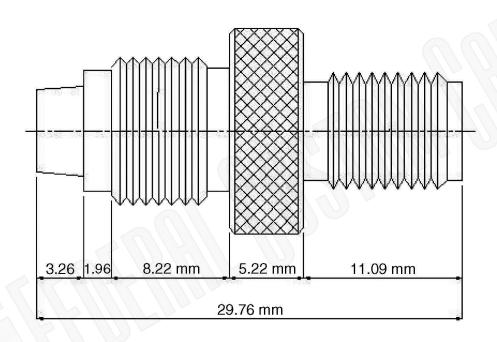

## **Federal Custom Cable** www.FCCable.com

1891 Alton Parkway, Irvine, CA 92606 Phone: (949) 851-3114 | Fax: (949) 852-8136 Sales@FCCable.com

|  | CAGE CODE<br>1UKX3   | Part Number: | Description:                   |  |
|--|----------------------|--------------|--------------------------------|--|
|  |                      | A4951        | SMA FEMALE TO FME JACK ADAPTER |  |
|  | Dimensions           |              |                                |  |
|  | Millimeters I Inches |              |                                |  |

NOTES: N/A

Scale:

Revision:

1. DIMENSIONS ARE IN MILLIMETERS | INCHES

2. UNLESS OTHERWISE SPECIFIED ALL DIMENSIONS ARE NOMINAL 3. SPECIFICATIONS ARE SUBJECT TO CHANGE WITHOUT NOTICE

THIS DRAWING CONTAINS PROPRIETARY INFORMATION THAT BELONGS TO FEDERAL CUSTOM CABLE, LLC. ANY UNAUTHORIZED USE OF THIS DRAWING IS PROHIBITED WITHOUT WTITTEN PERMISSION FROM FEDERAL CUSTOM CABLE. ALL RIGHTS RESERVED. © 2016 COPYRIGHT FEDERAL CUSTOM CABLE, LLC.