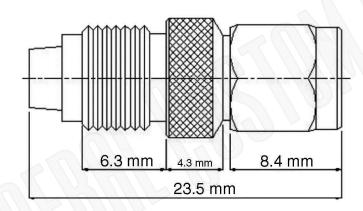

## Federal Custom Cable www.FCCable.com

1891 Alton Parkway, Irvine, CA 92606 Phone: (949) 851-3114 | Fax: (949) 852-8136 Sales@FCCable.com

| CAGE CODE<br>1UKX3 | 07.10.2                         | Part Number:                 | Description: |
|--------------------|---------------------------------|------------------------------|--------------|
|                    | A 4050                          | SMA MALE TO FME JACK ADAPTER |              |
|                    | Dimensions Millimeters I Inches | A4952                        |              |

N/A NOTES:

Scale:

Revision:

1. DIMENSIONS ARE IN MILLIMETERS | INCHES

2. UNLESS OTHERWISE SPECIFIED ALL DIMENSIONS ARE NOMINAL
3. SPECIFICATIONS ARE SUBJECT TO CHANGE WITHOUT NOTICE

THIS DRAWING CONTAINS PROPRIETARY INFORMATION THAT BELONGS TO FEDERAL CUSTOM CABLE, LLC. ANY UNAUTHORIZED USE OF THIS DRAWING IS PROHIBITED WITHOUT WTITTEN PERMISSION FROM FEDERAL CUSTOM CABLE.
ALL RIGHTS RESERVED. © 2016 COPYRIGHT FEDERAL CUSTOM CABLE, LLC.