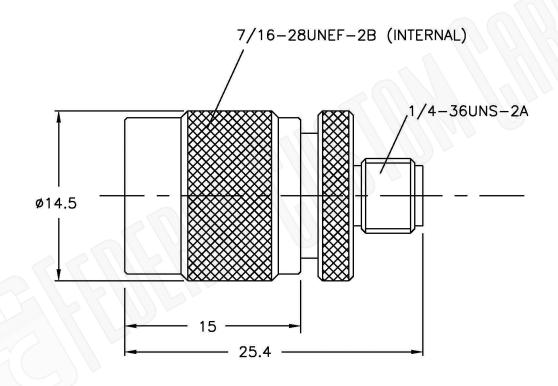

### **Material Specifications**

Body: Brass
Finish: Nickel
Insulation: Teflon
Impedance: 50 Ohms





## Federal Custom Cable www.FCCable.com

1891 Alton Parkway, Irvine, CA 92606 Phone: (949) 851-3114 I Fax: (949) 852-8136 Sales@FCCable.com

| CAGE CODE<br>1UKX3   |   |
|----------------------|---|
| Dimensions           | ] |
| Millimeters I Inches | l |

Scale:

Revision:

#### Part Number:

**A5012RP** 

#### Description:

# SMA FEMALE REVERSE POLARITY TO TNC MALE REVERSE POLARITY ADAPTER

#### NOTES:

1. DIMENSIONS ARE IN MILLIMETERS | INCHES

2. UNLESS OTHERWISE SPECIFIED ALL DIMENSIONS ARE NOMINAL
3. SPECIFICATIONS ARE SUBJECT TO CHANGE WITHOUT NOTICE

THIS DRAWING CONTAINS PROPRIETARY INFORMATION THAT BELONGS TO FEDERAL CUSTOM CABLE, LLC. ANY UNAUTHORIZED USE OF THIS DRAWING IS