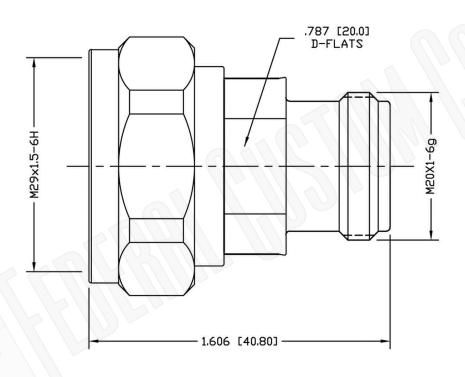

## **Material Specifications**

Body: Brass

Finish: White Bronze

Insulation: Teflon Impedance: 50 Ohms

## Federal Custom Cable www.FCCable.com

1891 Alton Parkway, Irvine, CA 92606 Phone: (949) 851-3114 | Fax: (949) 852-8136 Sales@FCCable.com

| CAGE CODE<br>1UKX3   | Part Number: |
|----------------------|--------------|
|                      | A5052        |
| Dimensions           | AJUJZ        |
| Millimeters I Inches |              |

## Description:

LOW PIM 4.1/9.5 FEMALE TO 7/16 MALE ADAPTER

N/A NOTES:

1. DIMENSIONS ARE IN MILLIMETERS | INCHES

2. UNLESS OTHERWISE SPECIFIED ALL DIMENSIONS ARE NOMINAL
3. SPECIFICATIONS ARE SUBJECT TO CHANGE WITHOUT NOTICE