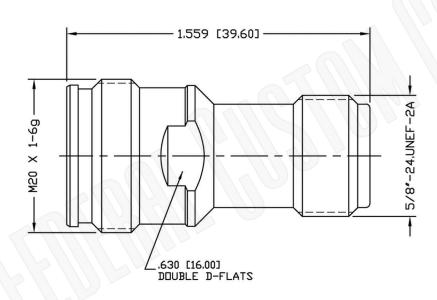

## Federal Custom Cable www.FCCable.com

1891 Alton Parkway, Irvine, CA 92606 Phone: (949) 851-3114 | Fax: (949) 852-8136 Sales@FCCable.com

| CAGE CODE<br>1UKX3 |  |
|--------------------|--|
| Dimensions         |  |

## LOW PIM 4.3/10 FEMALE TO N FEMALE ADAPTER

r, Irvine, CA 92606
I Fax: (949) 852-8136
Scale: N/A

Revision:

1. DIMENSIONS ARE IN MILLIMETERS 1 INCHES
2. UNLESS OTHERWISE SPECIFIED ALL DIMENSIONS ARE NOMINAL