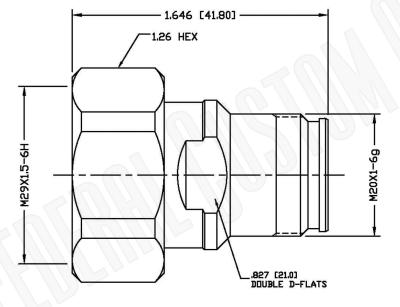

## Material Specifications

| Body:       | Brass        |
|-------------|--------------|
| Finish:     | White Bronze |
| Insulation: | Teflon       |
| Impedance:  | 50 Ohms      |

| Federal Custom Cable |                 | CAGE CODE<br>1UKX3   | Part Number:                                                                                                                                                                | Description:<br>LOW PIM 7/16 MALE TO 4.3/10 FEMALE ADAPTER |                                                                                                                                                        |
|----------------------|-----------------|----------------------|-----------------------------------------------------------------------------------------------------------------------------------------------------------------------------|------------------------------------------------------------|--------------------------------------------------------------------------------------------------------------------------------------------------------|
| FCC                  | www.FCCable.com |                      | A5064                                                                                                                                                                       | TO WALE TO 4.3/TU FEWALE ADAPTER                           |                                                                                                                                                        |
|                      | Dimensions      | A3004                |                                                                                                                                                                             |                                                            |                                                                                                                                                        |
| Sales@FCCable.com    |                 | Millimeters I Inches |                                                                                                                                                                             |                                                            |                                                                                                                                                        |
|                      |                 | Scale: N/A           | A NOTES:<br>1. DIMENSIONS ARE IN MILLIMETERS I INCHES<br>2. UNLESS OTHERWISE SPECIFIED ALL DIMENSIONS ARE NOMINAL<br>3. SPECIFICATIONS ARE SUBJECT TO CHANGE WITHOUT NOTICE |                                                            | THIS DRAWING CONTAINS PROPRIETARY INFORMATION THAT BELONGS TO FEDERAL<br>CUSTOM CABLE, LLC. ANY UNAUTHORIZED USE OF THIS DRAWING IS PROHIBITED WITHOUT |
|                      |                 | Revision:            |                                                                                                                                                                             |                                                            | WTITTEN PERMISSION FROM FEDERAL CUSTOM CABLE.<br>ALL RIGHTS RESERVED. © 2016 COPYRIGHT FEDERAL CUSTOM CABLE, LLC.                                      |