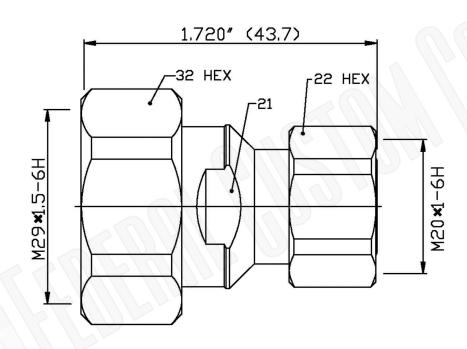

## Federal Custom Cable www.FCCable.com

1891 Alton Parkway, Irvine, CA 92606 Phone: (949) 851-3114 | Fax: (949) 852-8136 Sales@FCCable.com

| CAGE CODE<br>1UKX3              | Part Number: | Description: LOW PIM 7/16 MALE TO 4.3/10 MALE ADAPTER |
|---------------------------------|--------------|-------------------------------------------------------|
| Dimensions Millimeters I Inches | A5065        |                                                       |

N/A NOTES:

Scale:

Revision:

1. DIMENSIONS ARE IN MILLIMETERS | INCHES

2. UNLESS OTHERWISE SPECIFIED ALL DIMENSIONS ARE NOMINAL
3. SPECIFICATIONS ARE SUBJECT TO CHANGE WITHOUT NOTICE

THIS DRAWING CONTAINS PROPRIETARY INFORMATION THAT BELONGS TO FEDERAL CUSTOM CABLE, LLC. ANY UNAUTHORIZED USE OF THIS DRAWING IS PROHIBITED WITHOUT WTITTEN PERMISSION FROM FEDERAL CUSTOM CABLE.
ALL RIGHTS RESERVED. © 2016 COPYRIGHT FEDERAL CUSTOM CABLE, LLC.