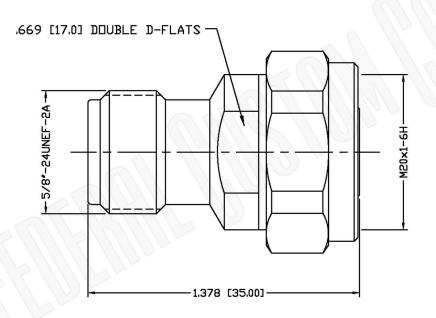

## Material Specifications

| Body:       | Brass        |
|-------------|--------------|
| Finish:     | White Bronze |
| Insulation: | Teflon       |
| Impedance:  | 50 Ohms      |

| Federal Custom Cable                                            | CAGE CODE                          | Part Number:                                                               |           | Description:                                                                                                                                           |
|-----------------------------------------------------------------|------------------------------------|----------------------------------------------------------------------------|-----------|--------------------------------------------------------------------------------------------------------------------------------------------------------|
| www.FCCable.com                                                 | 1UKX3                              | A5067                                                                      | LOW PIM N | FEMALE TO 4.1/9.5 MALE ADAPTER                                                                                                                         |
| 1891 Alton Parkway, Irvine, CA 92606                            | Dimensions<br>Millimeters I Inches |                                                                            |           |                                                                                                                                                        |
| Phone: (949) 851-3114   Fax: (949) 852-813<br>Sales@FCCable.com | Scale: N/A                         | NOTES:<br>1. DIMENSIONS ARE IN MILLIMETERS   II                            | NCHES     | THIS DRAWING CONTAINS PROPRIETARY INFORMATION THAT BELONGS TO FEDERAL<br>CUSTOM CABLE, LLC. ANY UNAUTHORIZED USE OF THIS DRAWING IS PROHIBITED WITHOUT |
|                                                                 | Revision:                          | 2. UNLESS OTHERWISE SPECIFIED ALL D<br>3. SPECIFICATIONS ARE SUBJECT TO CH |           | WTITTEN PERMISSION FROM FEDERAL CUSTOM CABLE.<br>ALL RIGHTS RESERVED.©2016 COPYRIGHT FEDERAL CUSTOM CABLE, LLC.                                        |