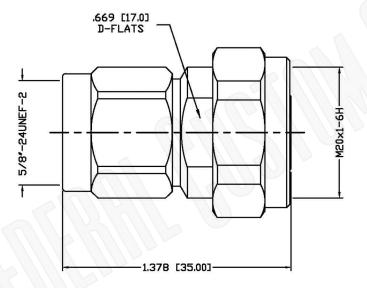

## Material Specifications

| Body:       | Brass        |
|-------------|--------------|
| Finish:     | White Bronze |
| Insulation: | Teflon       |
| Impedance:  | 50 Ohms      |

| Federal Custom Cable<br>www.FCCable.com                                                                         | CAGE CODE<br>1UKX3 | 3                                      | Part Number: | Description:<br>LOW PIM N MALE TO 4.1/9.5 MALE ADAPTER                     |  |                                                                                                                                                        |
|-----------------------------------------------------------------------------------------------------------------|--------------------|----------------------------------------|--------------|----------------------------------------------------------------------------|--|--------------------------------------------------------------------------------------------------------------------------------------------------------|
| 1891 Alton Parkway, Irvine, CA 92606<br>Phone: (949) 851-3114   Fax: (949) 852-8136<br><b>Sales@FCCable.com</b> |                    | <b>Dimensions</b><br>Millimeters I Ind | ches         |                                                                            |  | A5069                                                                                                                                                  |
|                                                                                                                 |                    | Scale:                                 | N/A          | NOTES:<br>1. DIMENSIONS ARE IN MILLIMETERS   INCHES                        |  | THIS DRAWING CONTAINS PROPRIETARY INFORMATION THAT BELONGS TO FEDERAL<br>CUSTOM CABLE, LLC. ANY UNAUTHORIZED USE OF THIS DRAWING IS PROHIBITED WITHOUT |
|                                                                                                                 |                    | Revision:                              |              | 2. UNLESS OTHERWISE SPECIFIED ALL D<br>3. SPECIFICATIONS ARE SUBJECT TO CH |  |                                                                                                                                                        |