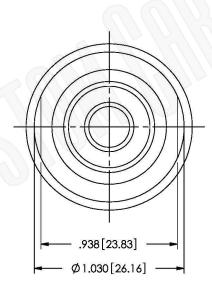

## LOW PIM 7/16 DIN FEMALE TO N FEMALE ADAPTER

852-8136 **Scale:** N/A

Revision:

1. DIMENSIONS ARE IN MILLIMETERS 1 INCHES
2. UNLESS OTHERWISE SPECIFIED ALL DIMENSIONS ARE NOMINAL
3. SPECIFICATIONS ARE SUBJECT TO CHANGE WITHOUT NOTICE

## **Material Specifications**

Body: Brass

Finish: White Bronze

Insulation: Teflon
Impedance: 50 Ohms