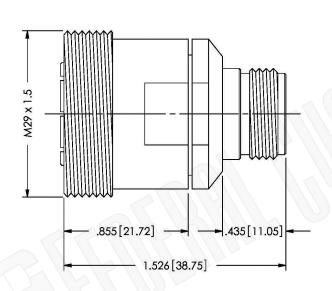

## LOW PIM 7/16 DIN FEMALE TO N FEMALE ADAPTER

852-8136 **Scale:** N/A

Revision:

1. DIMENSIONS ARE IN MILLIMETERS 1 INCHES
2. UNLESS OTHERWISE SPECIFIED ALL DIMENSIONS ARE NOMINAL
3. SPECIFICATIONS ARE SUBJECT TO CHANGE WITHOUT NOTICE

## **Material Specifications**

Body: Brass

Finish: White Bronze

Insulation: Teflon
Impedance: 50 Ohms