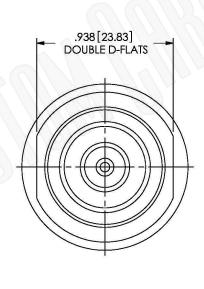

### **Part Number:**

A5099

# LOW PIM 7/16 DIN FEMALE TO N MALE ADAPTER

Millimeters I Inches Scale: Sales@FCCable.com

N/A Revision:

NOTES: 1. DIMENSIONS ARE IN MILLIMETERS | INCHES

2. UNLESS OTHERWISE SPECIFIED ALL DIMENSIONS ARE NOMINAL 3. SPECIFICATIONS ARE SUBJECT TO CHANGE WITHOUT NOTICE