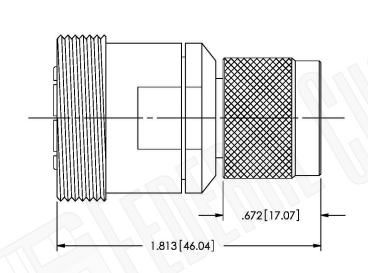

### **Part Number:**

A5099

# LOW PIM 7/16 DIN FEMALE TO N MALE ADAPTER

Millimeters I Inches Scale: Sales@FCCable.com

N/A Revision:

NOTES: 1. DIMENSIONS ARE IN MILLIMETERS | INCHES

2. UNLESS OTHERWISE SPECIFIED ALL DIMENSIONS ARE NOMINAL 3. SPECIFICATIONS ARE SUBJECT TO CHANGE WITHOUT NOTICE

### **Material Specifications**

**Brass** Body:

White Bronze Finish:

Teflon Insulation: 50 Ohms Impedance: