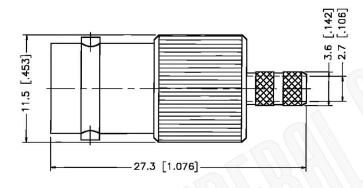

## BNC FEMALE CONNECTOR CRIMP FOR RG188DS, RG316DS CABLES

N/A NOTES:

1. DIMENSIONS ARE IN MILLIMETERS | INCHES

2. UNLESS OTHERWISE SPECIFIED ALL DIMENSIONS ARE NOMINAL
3. SPECIFICATIONS ARE SUBJECT TO CHANGE WITHOUT NOTICE