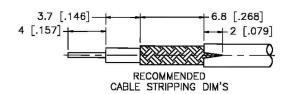

## BNC FEMALE CONNECTOR CRIMP FOR RG188DS, RG316DS CABLES

N/A NOTES:

1. DIMENSIONS ARE IN MILLIMETERS | INCHES

2. UNLESS OTHERWISE SPECIFIED ALL DIMENSIONS ARE NOMINAL
3. SPECIFICATIONS ARE SUBJECT TO CHANGE WITHOUT NOTICE