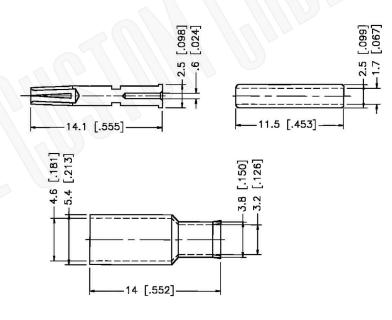

## BNC FEMALE CONNECTOR CRIMP FOR RG188DS, RG316DS CABLES

N/A NOTES:

1. DIMENSIONS ARE IN MILLIMETERS | INCHES

2. UNLESS OTHERWISE SPECIFIED ALL DIMENSIONS ARE NOMINAL
3. SPECIFICATIONS ARE SUBJECT TO CHANGE WITHOUT NOTICE