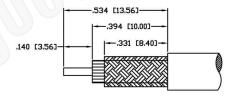

RECOMMENDED CRIMP DIE: .068"

RECOMMENDED CRIMP DIE: .213"

RECOMMENDED
STRIPPING DIMENSIONS

## **Material Specifications**

Cable(s): RG55-142-223-400

Body: Brass
Finish: Nickel
Insulation: Teflon
Impedence: 50 Ohms