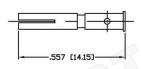

RECOMMENDED CRIMP DIE: .068"

RECOMMENDED CRIMP DIE: .213"

RECOMMENDED
STRIPPING DIMENSIONS