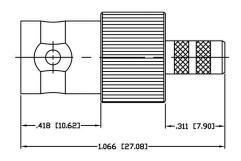

#### Part Number:

BNC FEMALE CONNECTOR CRIMP FOR RG55, RG142, RG223, RG400 CABLES

**Description:** 

## **Material Specifications**

Cable(s): RG55-142-223-400

Body: Brass
Finish: Nickel
Insulation: Teflon
Impedence: 50 Ohms