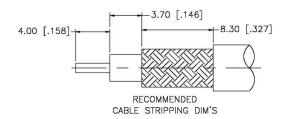

## Description:

BNC FEMALE CONNECTOR CRIMP FOR RG58, RG141, RG303, LMR195, B7806A CABLES

N/A NOTES:

1. DIMENSIONS ARE IN MILLIMETERS | INCHES

2. UNLESS OTHERWISE SPECIFIED ALL DIMENSIONS ARE NOMINAL
3. SPECIFICATIONS ARE SUBJECT TO CHANGE WITHOUT NOTICE