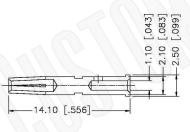

## NOTE:

- CRIMPED FERRULE HEX CRIMP SIZE .213"
- 2. CRIMPED CONTACT PIN HEX CRIMP SIZE .068"