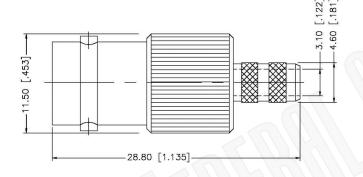

## Description:

BNC FEMALE CONNECTOR CRIMP FOR RG58, RG141, RG303, LMR195, B7806A CABLES

N/A NOTES:

1. DIMENSIONS ARE IN MILLIMETERS | INCHES

2. UNLESS OTHERWISE SPECIFIED ALL DIMENSIONS ARE NOMINAL
3. SPECIFICATIONS ARE SUBJECT TO CHANGE WITHOUT NOTICE

## **Material Specifications**

Cable(s): RG58,58A,58C,141,303,LMR195,B7806A

Body: Brass
Finish: Nickel
Insulation: Teflon
Impedence: 50 Ohms