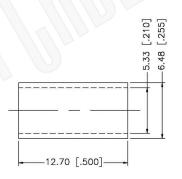

## NOTE:

- CRIMPED FERRULE HEX CRIMP SIZE .213"
- 2. CRIMPED CONTACT PIN HEX CRIMP SIZE .068"

## **Material Specifications**

Cable(s): RG58,58A,58C,141,303,LMR195,B7806A

Body: Brass
Finish: Nickel
Insulation: Teflon
Impedence: 50 Ohms





## Federal Custom Cable www.FCCable.com

1891 Alton Parkway, Irvine, CA 92606 Phone: (949) 851-3114 I Fax: (949) 852-8136 Sales@FCCable.com

| ble |  |
|-----|--|
| m   |  |

CAGE CODE 1UKX3

**Dimensions** 

Millimeters I Inches

Scale:

Revision:

C1004

Part Number:

## Description:

BNC FEMALE CONNECTOR CRIMP FOR RG58, RG141, RG303, LMR195, B7806A CABLES

N/A NOTES:

1. DIMENSIONS ARE IN MILLIMETERS | INCHES

2. UNLESS OTHERWISE SPECIFIED ALL DIMENSIONS ARE NOMINAL
3. SPECIFICATIONS ARE SUBJECT TO CHANGE WITHOUT NOTICE

THIS DRAWING CONTAINS PR