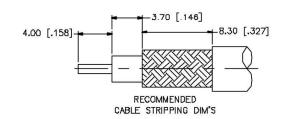

NOTE:

 CRIMPED FERRULE HEX CRIMP SIZE .213"
CRIMPED CONTACT PIN HEX CRIMP SIZE .068"

| Cable(s):   | RG59,62,140,210 |
|-------------|-----------------|
| Body:       | Brass           |
| Finish:     | Nickel          |
| Insulation: | Delrin          |
| Impedence:  | 50 Ohms         |