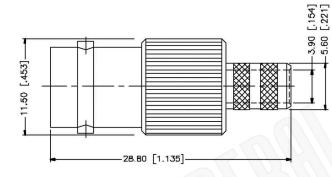

| Federal Custom Cable                                                                                                           | CAGE CODE<br>1UKX3                 | C1005                                               |                                                                                                                 | Description:<br>ALE CONNECTOR CRIMP FOR RG59, RG62,<br>G210 CABLES                                                                                     |  |
|--------------------------------------------------------------------------------------------------------------------------------|------------------------------------|-----------------------------------------------------|-----------------------------------------------------------------------------------------------------------------|--------------------------------------------------------------------------------------------------------------------------------------------------------|--|
| 1891 Alton Parkway, Irvine, CA 92606                                                                                           | Dimensions<br>Millimeters I Inches |                                                     |                                                                                                                 |                                                                                                                                                        |  |
| Phone: (949) 851-3114 I Fax: (949) 852-8136<br>Sales@FCCable.com                                                               | Scale: N/A                         | NOTES:<br>1. DIMENSIONS ARE IN MILLIMETERS   INCHES |                                                                                                                 | THIS DRAWING CONTAINS PROPRIETARY INFORMATION THAT BELONGS TO FEDERAL<br>CUSTOM CABLE, LLC. ANY UNAUTHORIZED USE OF THIS DRAWING IS PROHIBITED WITHOUT |  |
| Revision:     2. UNLESS OTHERWISE SPECIFIED ALL DIMENTIONS ARE SUBJECT TO CHANGE       3. SPECIFICATIONS ARE SUBJECT TO CHANGE |                                    |                                                     | WTITTEN PERMISSION FROM FEDERAL CUSTOM CABLE.<br>ALL RIGHTS RESERVED.©2016 COPYRIGHT FEDERAL CUSTOM CABLE, LLC. |                                                                                                                                                        |  |