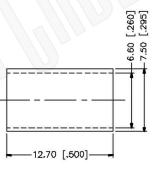

NOTE:

 CRIMPED FERRULE HEX CRIMP SIZE .213"
CRIMPED CONTACT PIN HEX CRIMP SIZE .068"

| Cable(s):   | RG59,62,140,210 |
|-------------|-----------------|
| Body:       | Brass           |
| Finish:     | Nickel          |
| Insulation: | Delrin          |
| Impedence:  | 50 Ohms         |