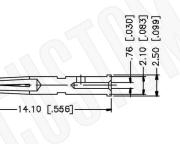

NOTE:

 CRIMPED FERRULE HEX CRIMP SIZE .213"
CRIMPED CONTACT PIN HEX CRIMP SIZE .068"

| Cable(s):   | RG59,62,140,210 |
|-------------|-----------------|
| Body:       | Brass           |
| Finish:     | Nickel          |
| Insulation: | Delrin          |
| Impedence:  | 50 Ohms         |