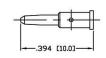

## BNC MALE CONNECTOR CRIMP FOR RG174, RG188, RG316, B7805A CABLES

N/A NOTES:

1. DIMENSIONS ARE IN MILLIMETERS | INCHES

2. UNLESS OTHERWISE SPECIFIED ALL DIMENSIONS ARE NOMINAL
3. SPECIFICATIONS ARE SUBJECT TO CHANGE WITHOUT NOTICE

RECOMMENDED CRIMP DIE: .068"

RECOMMENDED CRIMP DIE: 130" & .178"