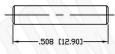

## BNC MALE CONNECTOR CRIMP FOR RG174, RG188, RG316, B7805A CABLES

N/A NOTES:

1. DIMENSIONS ARE IN MILLIMETERS | INCHES

2. UNLESS OTHERWISE SPECIFIED ALL DIMENSIONS ARE NOMINAL
3. SPECIFICATIONS ARE SUBJECT TO CHANGE WITHOUT NOTICE

RECOMMENDED CRIMP DIE: .068"

RECOMMENDED CRIMP DIE: 130" & .178"