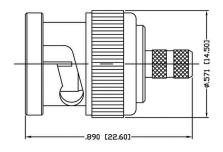

## BNC MALE CONNECTOR CRIMP FOR RG174, RG188, RG316, B7805A CABLES

N/A NOTES:

1. DIMENSIONS ARE IN MILLIMETERS | INCHES

2. UNLESS OTHERWISE SPECIFIED ALL DIMENSIONS ARE NOMINAL
3. SPECIFICATIONS ARE SUBJECT TO CHANGE WITHOUT NOTICE

## **Material Specifications**

Cable(s): RG174-RG188-RG316

Body: Brass
Finish: Nickel
Insulation: Teflon
Impedence: 50 Ohms

RECOMMENDED CRIMP DIE: .068"

RECOMMENDED CRIMP DIE: 130" & .178"