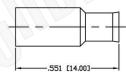

## BNC MALE CONNECTOR CRIMP FOR RG174, RG188, RG316, B7805A CABLES

N/A NOTES:

1. DIMENSIONS ARE IN MILLIMETERS | INCHES

2. UNLESS OTHERWISE SPECIFIED ALL DIMENSIONS ARE NOMINAL
3. SPECIFICATIONS ARE SUBJECT TO CHANGE WITHOUT NOTICE

RECOMMENDED CRIMP DIE: .068"

RECOMMENDED CRIMP DIE: 130" & .178"