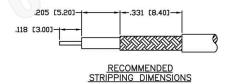

## BNC MALE CONNECTOR CRIMP FOR RG174, RG188, RG316, B7805A CABLES

N/A NOTES:

1. DIMENSIONS ARE IN MILLIMETERS | INCHES

2. UNLESS OTHERWISE SPECIFIED ALL DIMENSIONS ARE NOMINAL
3. SPECIFICATIONS ARE SUBJECT TO CHANGE WITHOUT NOTICE