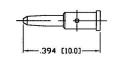

## **Description:**

**BNC MALE CONNECTOR CRIMP FOR RG188DS, RG316DS CABLES** 

NOTES: N/A

1. DIMENSIONS ARE IN MILLIMETERS | INCHES

2. UNLESS OTHERWISE SPECIFIED ALL DIMENSIONS ARE NOMINAL 3. SPECIFICATIONS ARE SUBJECT TO CHANGE WITHOUT NOTICE