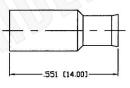

## **Description:**

**BNC MALE CONNECTOR CRIMP FOR RG188DS, RG316DS CABLES** 

NOTES: N/A

1. DIMENSIONS ARE IN MILLIMETERS | INCHES

2. UNLESS OTHERWISE SPECIFIED ALL DIMENSIONS ARE NOMINAL 3. SPECIFICATIONS ARE SUBJECT TO CHANGE WITHOUT NOTICE