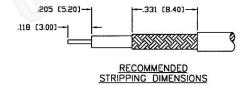

## **Description:**

**BNC MALE CONNECTOR CRIMP FOR RG188DS, RG316DS CABLES** 

NOTES: N/A

1. DIMENSIONS ARE IN MILLIMETERS | INCHES

2. UNLESS OTHERWISE SPECIFIED ALL DIMENSIONS ARE NOMINAL 3. SPECIFICATIONS ARE SUBJECT TO CHANGE WITHOUT NOTICE