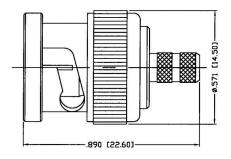

## **Description:**

**BNC MALE CONNECTOR CRIMP FOR RG188DS, RG316DS CABLES** 

NOTES: N/A

1. DIMENSIONS ARE IN MILLIMETERS | INCHES

2. UNLESS OTHERWISE SPECIFIED ALL DIMENSIONS ARE NOMINAL 3. SPECIFICATIONS ARE SUBJECT TO CHANGE WITHOUT NOTICE

## **Material Specifications**

Cable(s): RG188DS-RG316DS

Body: Brass Finish: Nickel Insulation: Teflon Impedence: 50 Ohms

RECOMMENDED CRIMP DIE: .068"

RECOMMENDED CRIMP DIE: 130" & .178"