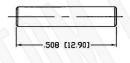

## **Description:**

**BNC MALE CONNECTOR CRIMP FOR RG188DS, RG316DS CABLES** 

NOTES: N/A

1. DIMENSIONS ARE IN MILLIMETERS | INCHES

2. UNLESS OTHERWISE SPECIFIED ALL DIMENSIONS ARE NOMINAL 3. SPECIFICATIONS ARE SUBJECT TO CHANGE WITHOUT NOTICE